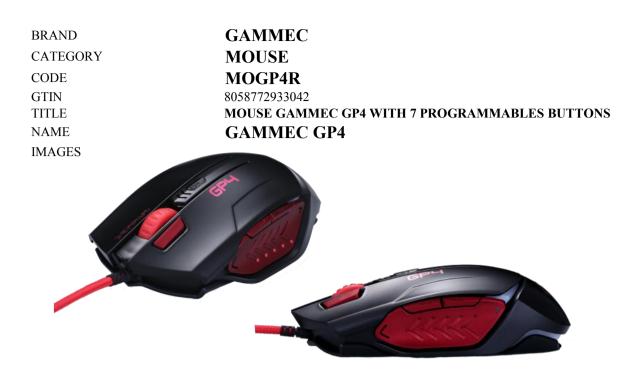

DESCRIPTION

The Gammec GP4 is a gaming mouse with 7 keys, backlit and with A704 chip programmable with the appropriate software downloadable from the Gammec website.

The software allows you to have 5 profiles + import / export, to set several functions: Fire, Office, Windows, Multimedia, Macro and to have loop or fixed lighting functions.

The DPI settings are with backlit key on 4 levels selectable between 1200-1600-2000-2400-3200 which can be combined with lighting in different colors.

The materials, the rubber-coated coating, the backlit laser logo and the central wheel are also excellent.

COLOR COLOR EXTERNAL PAINTING CHIP SOFTWARE KEYS DPI

CABLE IN NYLON USB socket BACKLIGHTING LASER LOGO RUBBERED WHEEL Gaming Mouse Black Wheel Programmable A704 www.gammec.com/download/gp4.rar 7 4 selectable levels between 1200-1600-2000-2400-3200 Yes, double golden 4 colors Gammec logo G Yes